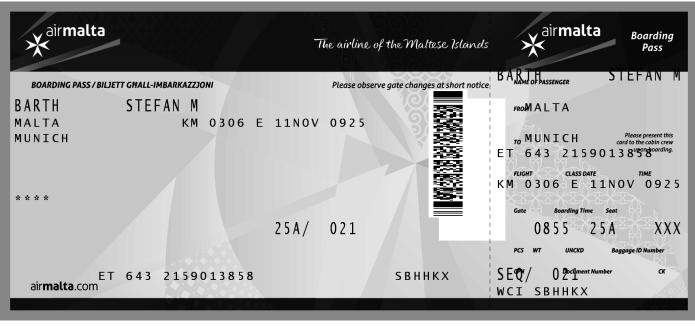

| air <b>malta</b>              |                         | The a   | nirline of the Maltese Islands            | air <b>malta</b><br>Pass                                                                                                                                                                     |
|-------------------------------|-------------------------|---------|-------------------------------------------|----------------------------------------------------------------------------------------------------------------------------------------------------------------------------------------------|
| BOARDING PASS / BILJETT G     | ĦALL-IMBARKAZZJONI      | Ple     | ease observe gate changes at short notice | BARTH SIEFAN M                                                                                                                                                                               |
| BARTH S<br>MALTA<br>MUNICH    | ТЕГАЛ М<br>км 0306 е 1: | 1NOV 09 | 925                                       | FROMALTA<br>TOMUNICH Please present this<br>card to the cabin crew<br>ET 643 21590138 <sup>ugorgboarding.</sup><br>FLIGHT CLASS DATE TIME<br>KM 0306 E 11NOV 0925<br>Gate Boarding Time Seat |
|                               | 2 !                     | 5A/ 02  | 21                                        | 0855 25A XXX<br>PCS WT UNCKD Baggage ID Number                                                                                                                                               |
| ET 6<br>air <b>malta</b> .com | 43 2159013858           |         | ЅВННКХ                                    | SEQV/ 0 2014 Mumber CK<br>WCI SBHHKX                                                                                                                                                         |