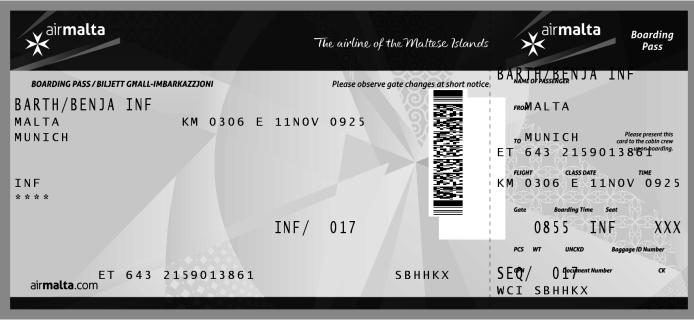

| air <b>malta</b>                                  | The airline of the Maltese Islands          | air <b>malta</b><br>Pass                                                                                                                                            |
|---------------------------------------------------|---------------------------------------------|---------------------------------------------------------------------------------------------------------------------------------------------------------------------|
| BOARDING PASS / BILJETT GHALL-IMBARKAZZJONI       | Please observe gate changes at short notice | BARTHUSENJA INF                                                                                                                                                     |
| BARTH/BENJA INF<br>MALTA KM 0306 E 11NG<br>MUNICH | DV 0925                                     | FROMALTA<br>TO MUNICH Please present this<br>card to the cabin crew<br>ET 643 21590138 <sup>1060n poording.</sup><br>FLIGHT CLASS DATE TIME<br>KM 0306 E 11NOV 0925 |
| INF<br>****<br>INF,                               | 017                                         | KM 0306 E 11NOV 0925<br>Gate Boarding Time Seat<br>0855 INF XXX                                                                                                     |
| ET 643 2159013861<br>air <b>malta</b> .com        | ЅВННКХ                                      | РСЅ WT UNCKD Baggage ID Number<br>SEOV/ O flocifment Number СК<br>WCI SBHHKX                                                                                        |