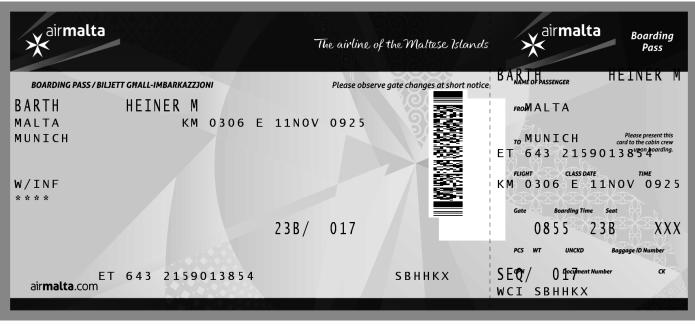

| *air <b>malta</b>            |                          | The airline of | the Maltese Islands            | air <b>malta</b><br>Pass                                                                                                                               |
|------------------------------|--------------------------|----------------|--------------------------------|--------------------------------------------------------------------------------------------------------------------------------------------------------|
| BOARDING PASS / BILJET       | TT GĦALL-IMBARKAZZJONI   | Please observe | e gate changes at short notice | BARTH HEINER M                                                                                                                                         |
| BARTH<br>Malta<br>Munich     | HEINER M<br>KM 0306 E 1: | 1NOV 0925      |                                | FROMALTA<br>TO MUNICH Please present this<br>card to the cabin crew<br>ET 643 21590138 <sup>450n</sup> 4 <sup>boording.</sup><br>FUGHT CLASS DATE TIME |
| W/INF<br>****                |                          |                |                                | KM 0306 E 11NOV 0925<br>Gate Boarding Time Seat                                                                                                        |
|                              | 23                       | 3B/ 017        |                                | 085523B XXX<br>PCS WT UNCKD Baggage ID Number                                                                                                          |
| E T<br>air <b>malta</b> .com | 643 2159013854           |                | S В Н Н К Х                    | SEQV/ Of Comment Number CK<br>WCI SBHHKX                                                                                                               |