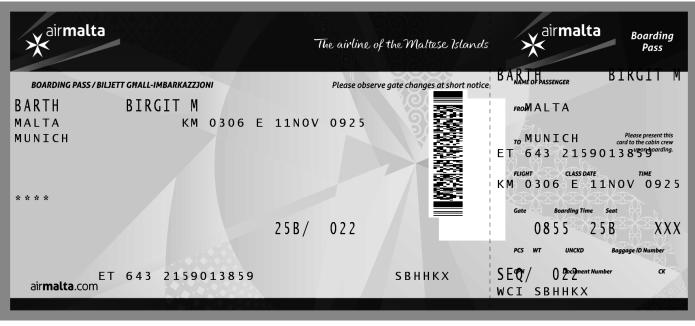

| *air <b>malta</b>            |                         | -14   | e airline of the Maltese Islands            | air <b>malta</b><br>Pass                                                                                                                                                                 |
|------------------------------|-------------------------|-------|---------------------------------------------|------------------------------------------------------------------------------------------------------------------------------------------------------------------------------------------|
| BOARDING PASS / BILJET       | T GĦALL-IMBARKAZZJONI   |       | Please observe gate changes at short notice | BARTH BIKGII M                                                                                                                                                                           |
| BARTH<br>MALTA<br>MUNICH     | BIRGIT M<br>KM 0306 E 1 | LINOV | 0925                                        | FROMALTA<br>TO MUNICH Please present this<br>card to the cobin crew<br>ET 643 21590138 <sup>125</sup> 01901<br>FLIGHT CLASS DATE TIME<br>KM 0306 E 11NOV 0925<br>Gate Boarding Time Seat |
|                              | 2                       | 25B/  | 022                                         | 0855 25B XXX<br>PCS WT UNCKD Baggage ID Number                                                                                                                                           |
| E T<br>air <b>malta</b> .com | 643 2159013859          |       | ЅВННКХ                                      | SEQV/ О 2 <sup>9</sup> сд <sup>анен Number</sup> ск<br>WCI SBHHКХ                                                                                                                        |